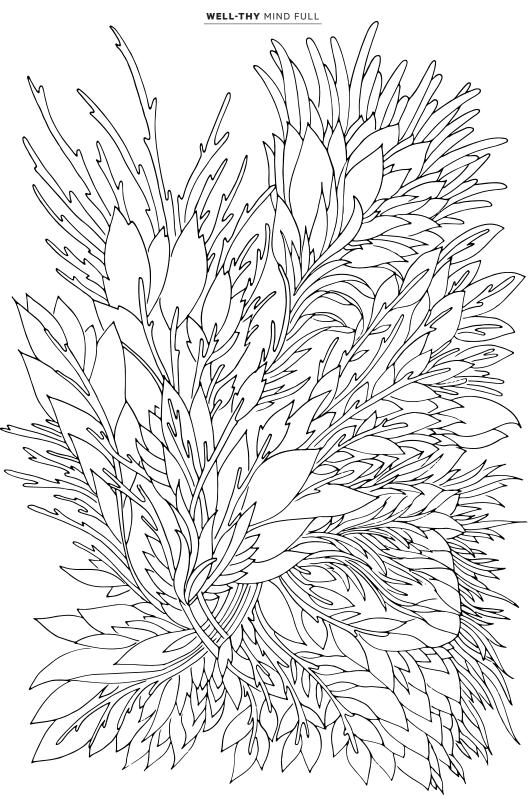

nadia 37

NADIA, Auckland 01 May 2020

General News, page 34 - 3,826.00 cm<sup>2</sup> Magazines Lifestyle - circulation 30,017 (Bi-Monthly)

ID 1256145865

BRIEF HARDIE-OZ INDEX 1.2

PAGE 6 of 6

|    |                   |    | WELL-THY MIND FULL |  |    |  |    |  |    |  |    |                |  |  |  |  |  |  |  |
|----|-------------------|----|--------------------|--|----|--|----|--|----|--|----|----------------|--|--|--|--|--|--|--|
|    | CRYPTIC CROSSWORD |    |                    |  |    |  |    |  |    |  |    |                |  |  |  |  |  |  |  |
| 7  | 1                 |    | 2                  |  | 3  |  | 4  |  | 5  |  | 6  |                |  |  |  |  |  |  |  |
| 9  |                   |    |                    |  | 10 |  |    |  |    |  |    |                |  |  |  |  |  |  |  |
| 11 |                   |    | 12                 |  |    |  |    |  |    |  | 13 |                |  |  |  |  |  |  |  |
| 18 | 17                | 14 |                    |  | 15 |  | 16 |  | 19 |  |    | and the second |  |  |  |  |  |  |  |
| 20 |                   |    |                    |  |    |  | 21 |  |    |  |    |                |  |  |  |  |  |  |  |
|    | cross             |    |                    |  |    |  |    |  |    |  |    |                |  |  |  |  |  |  |  |