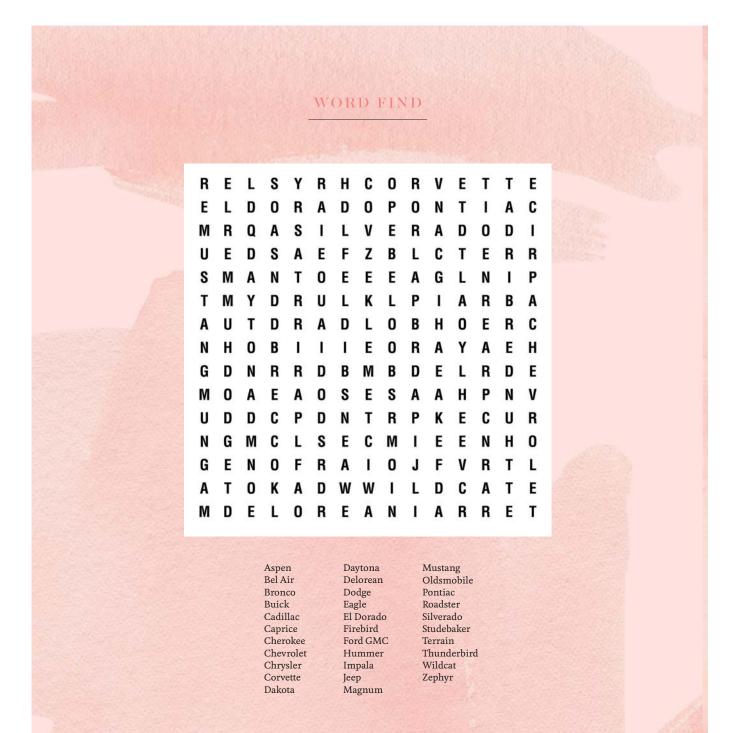

ID 1256145865

BRIEF HARDIE-OZ INDEX 1.2

PAGE 3 of 6

One of these words is not on the grid. The missing word is:

NADIA, Auckland 01 May 2020

General News, page 34 - 3,826.00 cm<sup>2</sup> Magazines Lifestyle - circulation 30,017 (Bi-Monthly)